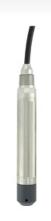

#### Other Features Include

- Stainless Steel Probe.
- Piezo Resistive Sensing Element
- 0.25% Accuracy
- 5 Segment Display
- · Green or Red Display option.
- Option for RS 485 Communication
- AS3000 compliant wiring
- Easy Menu Structure to access parameters
- · Customizable to suit site requirements

#### **Specifications**

ITEM DESCRIPTION

Enclosure Plastic 150x150mm Clear Lid

Transducer 4-20mA

+/- 0.25% FS Accuracy Body 316 SS PVC Cable

Supply Voltage 240vAC 3 Pin Plug

Typical Power Consumption < 3 Watts