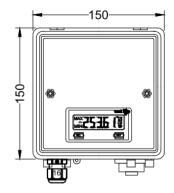

Level Display Panel

#### **Specifications**

ITEM DESCRIPTION

Enclosure Plastic 150x150mm Clear Lid

Transducer 4-20mA

+/- 0.25% FS Accuracy Body 316 SS PVC Cable

Supply Voltage 240vAC 3 Pin Plug

Typical Power Consumption < 3 Watts