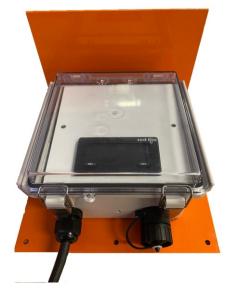

### Level Display 0-4m H2O

The Techsys Level Display Panel is designed to monitor water level in tanks, bores, ground water and wells.

This simple display panel is a plug and play unit, simply immerse th probe in the water column and plug in to a power source. The units can be calibrated to suit any depth of water, or custom designed to suit any tank configurations.

Level Display Panel

#### **Specifications**

ITEM DESCRIPTION

Enclosure Plastic 150x150mm Clear Lid

Transducer 4-20mA

+/- 0.25% FS Accuracy Body 316 SS PVC Cable

Supply Voltage 240vAC 3 Pin Plug

Typical Power Consumption < 3 Watts