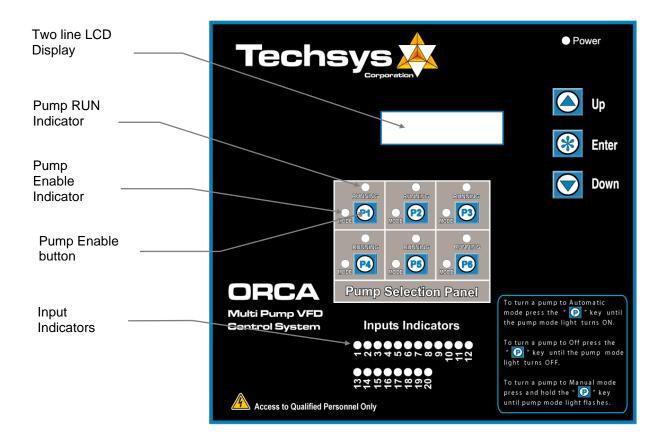

## **ORCA Control Panel**

The ORCA Control Panel allows editing of settings and values in each menu.

Each pump is controlled by an individual "P" button.

The **Access Code** is required to **enable**, or **manually** run a pump.

Pumps can be stopped and disabled without an Access Code.

The Default Code is 21

## To enable a pump for operation

Press the "P" button and the associated mode indicator will light up. The selected pump is now **available** for operation in **Automatic** mode.

## To disable a pump in Automatic Mode

Press the "P" button until the Pump ON/OFF indicator light turns off.

## **Manual Operation**

Press and hold the "P" switch for 3 seconds to start a pump in "Manual".

The Pump ON/OFF indicator light will be flashing and the RUN indicator will be on. To turn a manual pump off, press and release the "P" switch.

The RUN light turns off when the pump is disabled.

To return it to Automatic press the "P" button again until the Mode indicator turns on.